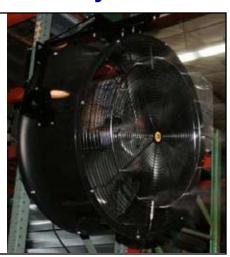

## **ArcticBlast PolyChiller Fan Sizing & Specifications** cfm Throw Hp rpm 115V/1Ph 230V/1Ph 460V/3Ph Dba Blade Cord OperCost Fan 24" 2.4a 3-Alum 10' 6.920 100° 1/2 1730 4.8a n/a \$0.0552/hr 36" 14,300 100' 1/2 800 7.0a 3.5a 1.5a 61 3-Galv 10' \$0.069/hr