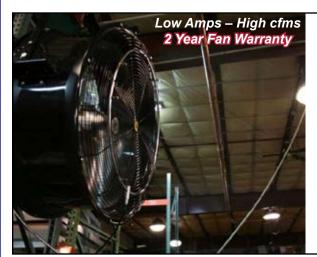

## The ArcticBlast Industrial PolyChiller Fan System

Summer General Cooling AND Spot Cooling up to 20° cooler air
Dust Suppression of up to 35% less dust particles

## **Operational Features**

- Very high velocity cfm air accelerates the evaporation of 1000 psi atomized water.
- Complete Evaporation of all moisture in 36" x 12' plume above all workspace.
- "Installer Friendly" flexible high pressure hose & Slip-Lok fittings.
- Built in flexibility for easy equipment changes or re-locations for future plant changes.

**Operation:** The High Pressure Pump is plugged into a 120V outlet which pumps 1000 psi water thru 3/8" flexible high pressure water lines feed water from the pump to daisy-chained PoyyChiller Fans mounted on columns, walls or ceiling hung. Fans are positioned through out the area to provide summer plant cooling.